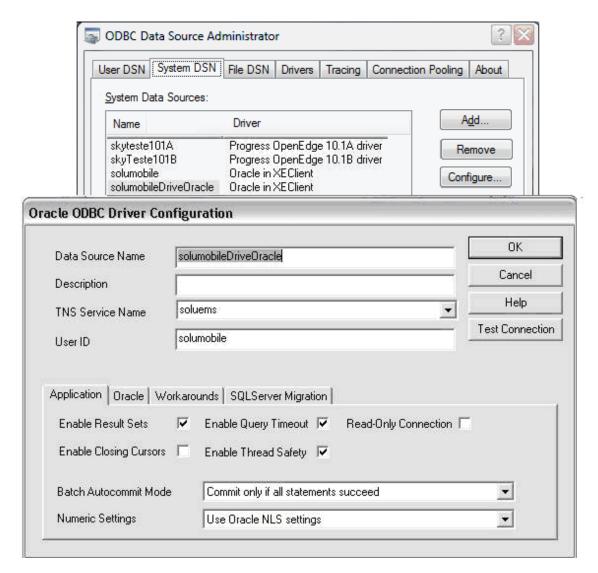

## Technical Tip 05 - Linking Oracle Database through ODBC data source

Because Microsoft ODBC driver does not work well on Oracle, it is recommended to use the ODBC driver supplied by Oracle:

- 1) To install Oracle ODBC driver you must have previously installed the Client version, which is usually included in Oracle's installation package.
- 2) Go to www.oracle.com to download the ODBC driver. It is composed of some files that you should add to the folder you installed the Client. The driver package has a file explaining where the files should be unpacked.
- 3) Set up the default ODBC connection, following the example: